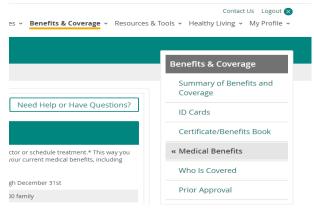

For additional information you can click on the "Benefits and Coverage" tab and choose the area that you want to review.