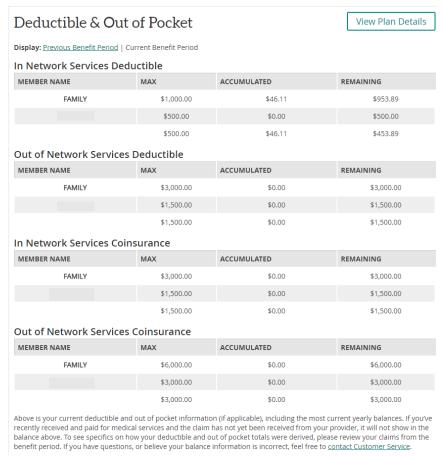

Log in to your Medical Mutual online account (**NOT** your Wellness Portal) Click on the "Claims & Balances" tab.

You will get a drop-down menu. Under the **Balances** heading, click on "**Deductible & Out of Pocket**". Our benefit period runs January 1 through December 31<sup>st</sup>.