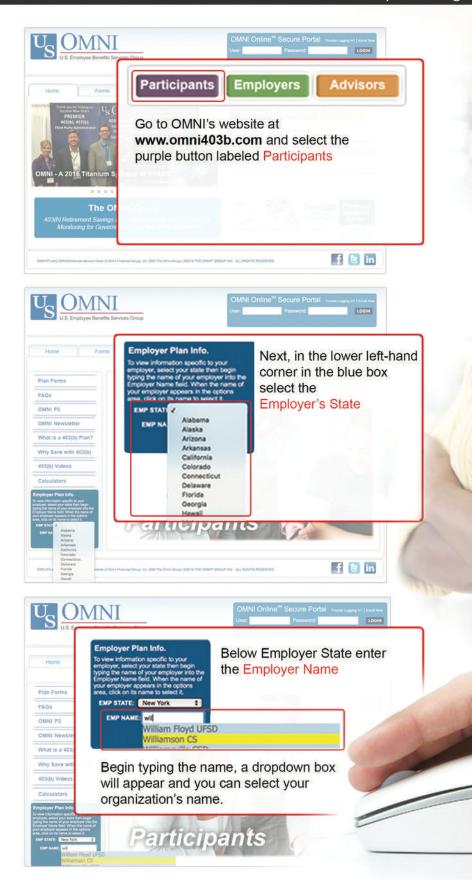

Specific plan information is available on OMNI's website at www.omni403b.com. This information can be viewed by following the steps below:

# **U**S OMNI

# Amherst Exempted Village School District

You have now reached the Amherst Exempted Village School District webpage where you will find the following information:

| lan I                                                                                                        | Details                                                                                                                 |                      | About Us                   |                                     | Leadership                            |               | Services                                                                                                                                                       | News                                                                                                                                                | Contact Us    |
|--------------------------------------------------------------------------------------------------------------|-------------------------------------------------------------------------------------------------------------------------|----------------------|----------------------------|-------------------------------------|---------------------------------------|---------------|----------------------------------------------------------------------------------------------------------------------------------------------------------------|-----------------------------------------------------------------------------------------------------------------------------------------------------|---------------|
|                                                                                                              | Joranio                                                                                                                 |                      |                            |                                     |                                       |               |                                                                                                                                                                |                                                                                                                                                     |               |
|                                                                                                              | PI                                                                                                                      | an Spo               | neo                        |                                     |                                       |               |                                                                                                                                                                |                                                                                                                                                     |               |
|                                                                                                              |                                                                                                                         | an opt               | 1150                       | 12                                  |                                       |               |                                                                                                                                                                |                                                                                                                                                     |               |
| rrent Status: Active                                                                                         | 50 X 01 WORL 019                                                                                                        | 122                  | 100                        |                                     |                                       | _             | _                                                                                                                                                              |                                                                                                                                                     |               |
| DMINI PE                                                                                                     | Participati                                                                                                             | ng Ser               | vice I                     | Provi                               | ders                                  |               |                                                                                                                                                                | 📔 Form                                                                                                                                              | 15            |
|                                                                                                              | In                                                                                                                      | vestme               | nt Typ                     | es                                  |                                       |               | 6                                                                                                                                                              | Salary Reduction Agreen                                                                                                                             | nent (SRA):   |
|                                                                                                              | Mouseov                                                                                                                 | or investme          | t type fo                  | r definitio                         | ns                                    |               |                                                                                                                                                                | > Online                                                                                                                                            |               |
| Fixed<br>Annuity (F)                                                                                         |                                                                                                                         |                      | Variable<br>Annuity (VA)   |                                     | Investment Advisory<br>Services (RIA) |               | Mutual     Funds (MF)                                                                                                                                          | > PDF                                                                                                                                               |               |
|                                                                                                              |                                                                                                                         |                      |                            |                                     | inere from                            |               | Funds (MP)                                                                                                                                                     | Plan Transactions:<br>For assistance determining the                                                                                                | noner service |
| Agent Infe Ci                                                                                                | ok icon for details 📝 Oellee Ex                                                                                         | aroliment - C        |                            |                                     |                                       |               |                                                                                                                                                                | provider transaction form to sub<br>situation, please review our Tra                                                                                | mit for your  |
| 2                                                                                                            |                                                                                                                         |                      |                            | (VA)                                |                                       | (MF)          |                                                                                                                                                                | Instructions page.                                                                                                                                  | (Decury)      |
| American Century Services LLC                                                                                |                                                                                                                         | (F)                  | (FI)<br>0                  | (WA)                                | (RIA)                                 | (107-)        | 1-800-345-3533                                                                                                                                                 | > Death Claim                                                                                                                                       |               |
| Aspire Financial Services                                                                                    |                                                                                                                         | 0                    | õ                          | ä                                   |                                       |               | 1-866-634-5873                                                                                                                                                 | > Disability                                                                                                                                        |               |
| AXA Equital                                                                                                  | e Life Insurance Company                                                                                                | y 🔹                  | ö                          |                                     |                                       |               | 1-800-628-6673                                                                                                                                                 | > Distribution                                                                                                                                      |               |
| Foresters Fi                                                                                                 | nancial (First Investors)                                                                                               |                      | Q                          |                                     | 0                                     | ٠             | 1-800-423-4026                                                                                                                                                 | Exchange Hardship                                                                                                                                   |               |
|                                                                                                              |                                                                                                                         |                      |                            |                                     |                                       |               |                                                                                                                                                                |                                                                                                                                                     |               |
| GWN/Emplo                                                                                                    | yee Deposit Acct                                                                                                        | Please               | contact pro                | wder drecty                         | for Investme                          | est Types     | 1-561-472-2700                                                                                                                                                 | > Loan                                                                                                                                              |               |
| Mass Mutua                                                                                                   |                                                                                                                         | 0                    | contract (ree              | C)                                  | for investme                          | en Types      | 1-561-472-2700<br>1-800-272-2218                                                                                                                               | > Loan<br>> QDRO                                                                                                                                    |               |
|                                                                                                              |                                                                                                                         |                      |                            | C)                                  |                                       | en Types<br>• |                                                                                                                                                                |                                                                                                                                                     | on            |
| Mass Mutua                                                                                                   |                                                                                                                         | 0                    | 0                          | oder dredy<br>()<br>•<br>•          | :                                     | :             | 1-800-272-2216                                                                                                                                                 | <ul> <li>&gt; QDRO</li> <li>&gt; Required Minimum Distributi</li> <li>&gt; Rollover</li> </ul>                                                      | on            |
| Mass Mutua<br>MetLife                                                                                        | I VA                                                                                                                    | O<br>Pesse<br>O      | 0                          | 0                                   | :                                     | :             | 1-800-272-2216<br>1-877-638-3279                                                                                                                               | <ul> <li>&gt; QDRO</li> <li>&gt; Required Minimum Distributi</li> <li>&gt; Rollover</li> <li>&gt; Service Credit</li> </ul>                         | on            |
| Mass Mutua<br>MetLife<br>NY Life Ins.<br>Oppenheim                                                           | I VA<br>& Annuity Corp.<br>ar Shareholder Svcs.<br>r Services Corp.                                                     | O<br>Pesse<br>O      | ontact pro                 | C)<br>e<br>voter directly<br>C<br>e | e<br>e<br>for investme                | :             | 1-800-272-2216<br>1-877-638-3279<br>1-800-225-5695                                                                                                             | <ul> <li>&gt; QDRO</li> <li>&gt; Required Minimum Distributi</li> <li>&gt; Rollover</li> </ul>                                                      | on            |
| Mass Mutua<br>MetLife<br>NY Life Ins.<br>Oppenheim<br>RiverSource                                            | I VA<br>& Annuity Corp.<br>ar Shareholder Svcs.<br>r Services Corp.<br>Life Insurance Co of NY                          | 0<br>Peak<br>0<br>0  | oontact pro                | C)<br>•<br>wder drectly             | e<br>e<br>for investme                | :             | 1-800-272-2216<br>1-877-838-3279<br>1-800-225-5695<br>1-800-835-7305<br>1-800-874-8910<br>1-800-874-8910                                                       | <ul> <li>&gt; QDRO</li> <li>&gt; Required Minimum Distributi</li> <li>&gt; Rollover</li> <li>&gt; Service Credit.</li> <li>&gt; Transfer</li> </ul> |               |
| Mess Mutua<br>MetLife<br>NY Life Ins.<br>Oppenheim<br>PlanMembe<br>RiverSource<br>Security Ber               | I VA<br>& Annuity Corp.<br>er Shareholder Svcs.<br>r Services Corp.<br>Life Insurance Co of NY<br>refit                 | O<br>Pesse<br>O      | ontact pro                 | C)<br>e<br>voter directly<br>C<br>e | e<br>e<br>for investme                | :             | 1-800-272-2216<br>1-877-838-3279<br>1-800-225-5695<br>1-800-835-7305<br>1-800-874-6910<br>1-800-297-2012<br>1-800-297-2012                                     | ODRO     Required Minimum Distribut     Rollover     Service Credit     Transfer  Service Based Catch-Up                                            |               |
| Mess Mutua<br>MetLife<br>NY Life Ins.<br>Oppenheim<br>PlanMembe<br>RiverSource<br>Security Ber<br>The Legend | I VA<br>& Annuity Corp.<br>ar Shareholder Svcs.<br>r Services Corp.<br>Life Insurance Co of NY                          | 0<br>Peak<br>0<br>0  | ontact pro                 | C)<br>e<br>voter directly<br>C<br>e | e<br>e<br>for investme                | :             | 1-800-272-2216<br>1-877-638-3279<br>1-800-225-5695<br>1-800-835-7365<br>1-800-877-6910<br>1-800-877-6910<br>1-800-887-2012<br>1-400-888-2461<br>1-677-619-7455 | ODRO     Required Minimum Distribut     Relover     Service Credit     Transfer      Service Based Catch-Up     Online                              |               |
| Mess Mutua<br>MetLife<br>NY Life Ins.<br>Oppenheim<br>PianMembe<br>RiverSource<br>Security Ber               | I VA<br>& Annuity Corp.<br>er Shareholder Svos.<br>r Services Corp.<br>Life Insurance Co of NY<br>entit<br>Group/ADSERV | 0<br>Pesse<br>0<br>0 | e<br>O<br>O<br>Nouplet buo | C)<br>e<br>voter directly<br>C<br>e |                                       | et Types      | 1-800-272-2216<br>1-877-838-3279<br>1-800-225-5695<br>1-800-835-7305<br>1-800-874-6910<br>1-800-297-2012<br>1-800-297-2012                                     | ODRO     Required Minimum Distribut     Rollover     Service Credit     Transfer  Service Based Catch-Up                                            |               |